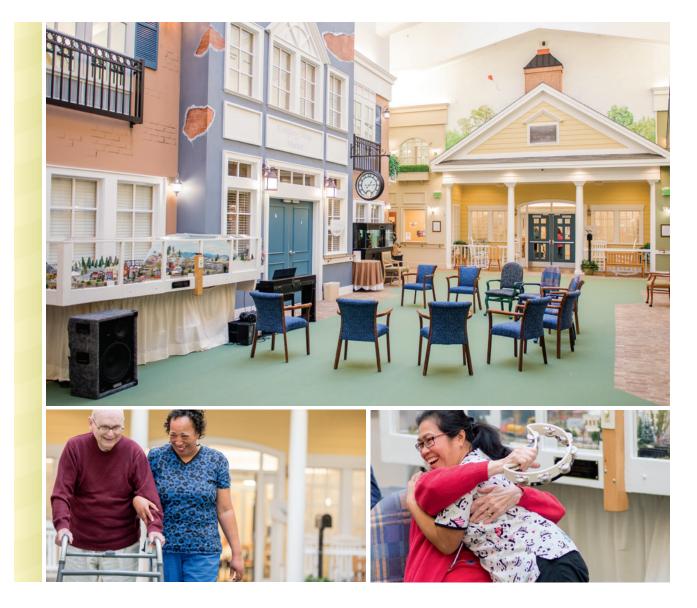

## **FLOOR PLANS**

Moneta Springs is an innovative facility

designed to create "home" for our residents with dementia. Specialized therapies which integrate innovative concepts including the use of pets, plants, and music therapy engage and enrich the residents' lives, providing a high quality of life and a high quality of care. The state-of-the-art facility is specially designed with front porches overlooking a vibrant Town Center.