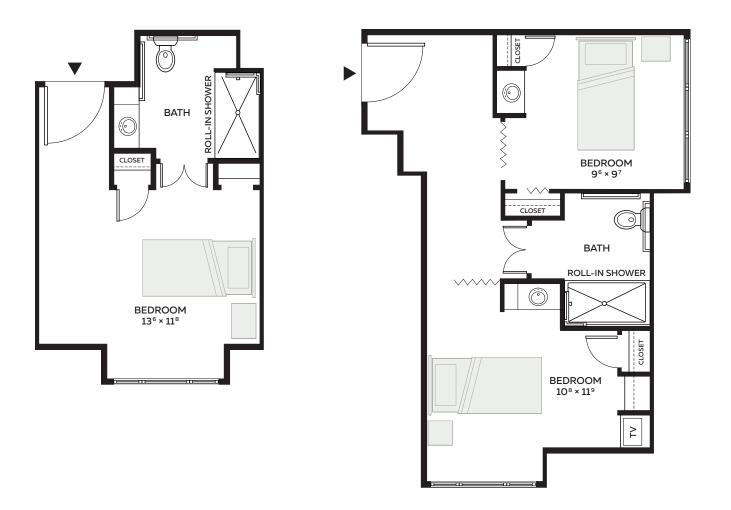

## **Private Apartment**

1 Bedroom / 1 Bath

## **Companion Apartment**

2 Bedroom / 1 Bath

| Rates for Moneta Springs Memory Care |                |                     |                               |
|--------------------------------------|----------------|---------------------|-------------------------------|
| Private Apartment                    | \$ 364 per day | Companion Apartment | \$ 354 per day<br>each person |