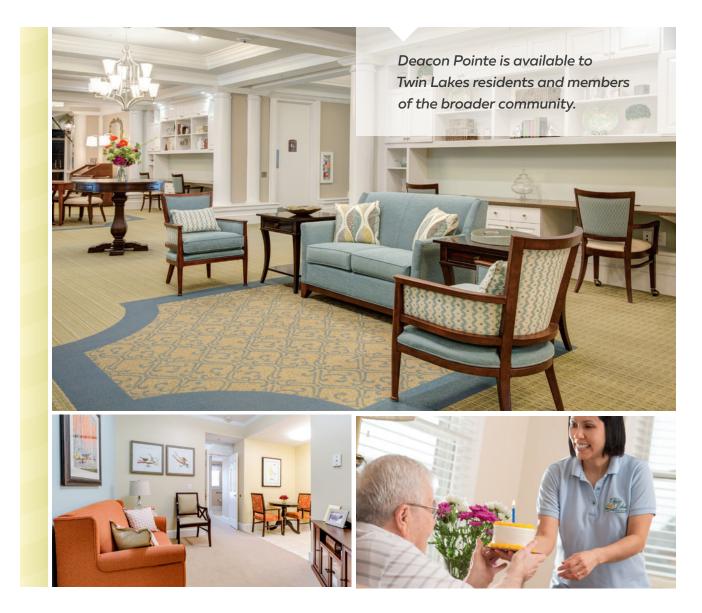

## Deacon Pointe ASSISTED LIVING RESIDENCE

Deacon Pointe is a person centered, socialsepmodel of assisted living with a first floor thatefficfeatures a great room, dining and activity rooms,and

the Cove Salon and Therapy Services, and the

Cygnet's Cove Gift Shop. All apartments include

separate living and sleeping areas as well as an efficiency kitchen with sink, refrigerator/freezer, and microwave oven. Residents are encouraged to make their homes personal and attractive with their own furniture and decorative ideas.