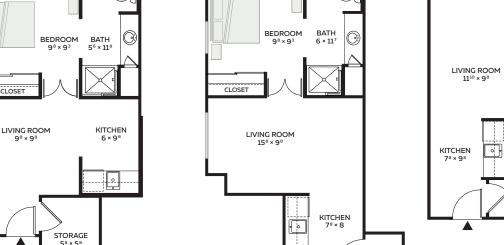

### Avocet

CLOSE

1 Bedroom / 1 Bath

#### 380-400 square feet

The Avocet floor plans open into a living room and adjacent kitchenette with enough space for a small dinette. The square bedroom opens to a bath with a walk-in shower. Storage includes a full-size closet in the bedroom and the storage room off the entry hall.

#### Avocet floor plan shown below.

#### The Cardinal The Finch 1 Bedroom / 1 Bath 1 Bedroom / 1 Bath 410-420 square feet 450-470 square feet The Finch floor plans open directly The Cardinal floor plans are larger and into the kitchenette area and adjacent living room. The living

STORAGE 38 × 3

designed with a couple in mind. They open to the kitchenette and living area. The bathroom features a larger dressing area and walk-in shower. Storage includes a closet at the entry hall and an L-shaped closet in the dressing/bath area.

Cardinal floor plan shown below.

room is spacious and airy with

bedroom includes a bath with a

storage closet at the entry hall.

Finch floor plan shown below.

large windows in the end wall. The

walk-in shower. Storage includes a

full closet in the bedroom and a small

# BEDROOM 9<sup>8</sup> × 11<sup>4</sup> CLOSET DRESSING 39 x 82 BATH 6 × 11<sup>3</sup> STORAGE 5<sup>8</sup> × 3<sup>8</sup>