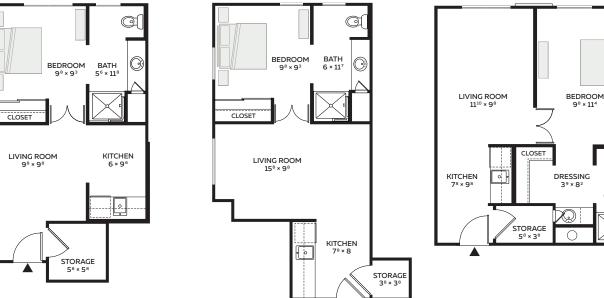

The Finch

The Finch floor plans open directly

large windows in the end wall. The

walk-in shower. Storage includes a

full closet in the bedroom and a small

into the kitchenette area and

adjacent living room. The living

room is spacious and airy with

bedroom includes a bath with a

storage closet at the entry hall.

Finch floor plan shown below.

#### 380-400 square feet

The Avocet floor plans open into a living room and adjacent kitchenette with enough space for a small dinette. The square bedroom opens to a bath with a walk-in shower. Storage includes a full-size closet in the bedroom and the storage room off the entry hall.

#### Avocet floor plan shown below.

#### The Cardinal 1 Bedroom / 1 Bath 1 Bedroom / 1 Bath 410-420 square feet 450-470 square feet

The Cardinal floor plans are larger and designed with a couple in mind. They open to the kitchenette and living area. The bathroom features a larger dressing area and walk-in shower. Storage includes a closet at the entry hall and an L-shaped closet in the dressing/bath area.

Cardinal floor plan shown below.