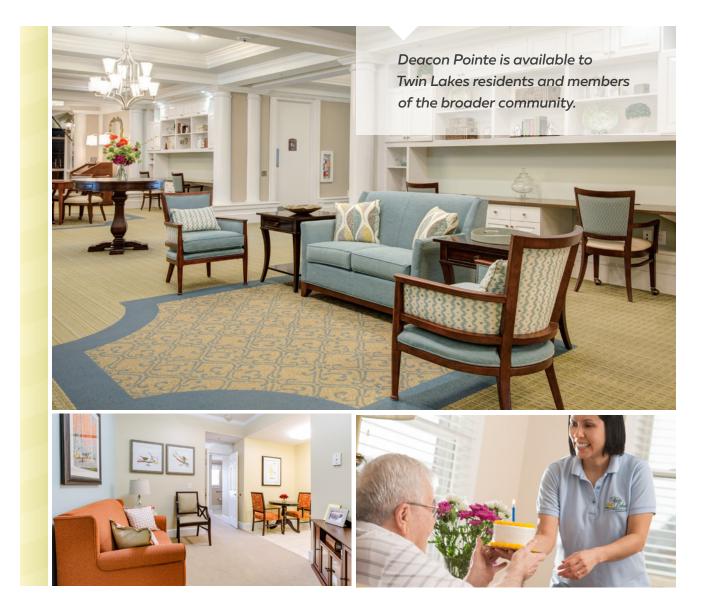

# Deacon Pointe ASSISTED LIVING RESIDENCE

Deacon Pointe is a person centered, social model of assisted living with a first floor that features a great room, dining and activity rooms, the Cove Salon and Therapy Services, and the

Cygnet's Cove Gift Shop. All apartments include

separate living and sleeping areas as well as an efficiency kitchen with sink, refrigerator/freezer, and microwave oven. Residents are encouraged to make their homes personal and attractive with their own furniture and decorative ideas.

The floor plans shown are representative of a variety of choices. Since openings usually occur due to attrition, choice of floor plans is often limited to availability. All plans offer ease of living while preserving personal dignity.